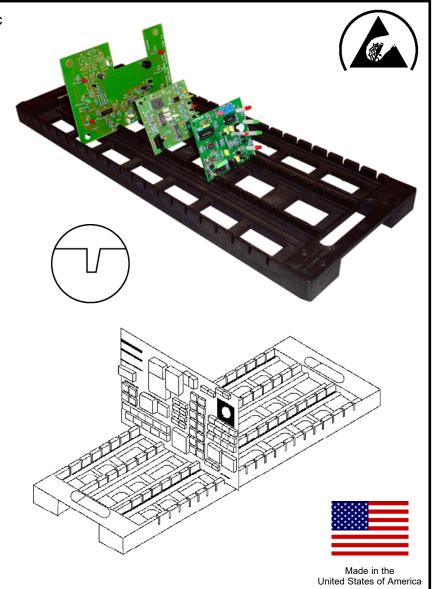

- A. This Desco Europe PCB rack is moulded from a conductive thermoplastic compound based on polypropylene copolymer with carbon black and reinforced with mica flake.
- B. These racks are designed to protect CMOS loaded boards in storage.
- C. Recommended maximum operating temperature is 85°C.
- D. Open carrying handles.
- E. Measurements: 215mm x 582mm.
- F. Weight: 1.2kg.
- G. 20 slots with easy-to-load angle: 3mm x 8mm on a 25mm pitch.

| ITEM   | DESCRIPTION                        |  |
|--------|------------------------------------|--|
| 237220 | Conductive PCB Rack, 215mm x 582mm |  |

Unless otherwise noted, tolerance ±10% Specifications and procedures subject to change without notice.

## Conductive PCB Rack, 215mm x 582mm

DESCO EUROPE 2A DUNHAMS LANE, LETCHWORTH GARDEN CITY, HERTFORDSHIRE, SG6 1BE, UK PHONE: +44 (0) 1462 672005

 $\hbox{E-MAIL:}\ \underline{Service@DescoEurope.com},\ INTERNET: \underline{DescoEurope.com}$ 