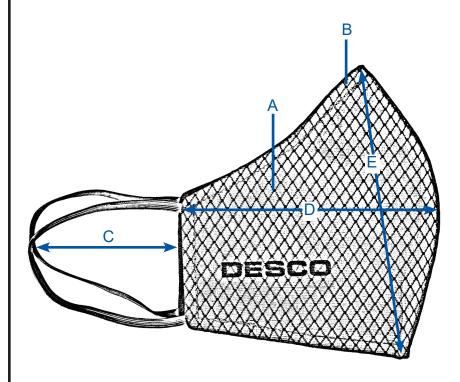

- A. Constructed of a lightweight dissipative material which is made from texturized polyester and a minimum of 9% carbon nylon monofiliment\*

  Can be washed multiple times in a mild detergent\*\*.
- B. A nose wire helps ensure mask fits securely
- C. Elastic bands range from Small-Medium (2.75") to Large-Extra Large (3.25"). The mask area is the same size for all items. (D x E)